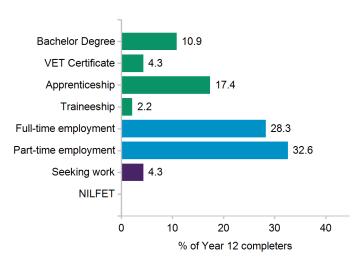

46 out of 62 Year 12 completers from this school responded to the 2023 survey. Results may not be representative of all Year 12 completers at this school.

#### Post-school destinations



In 2023, 95.7% of Year 12 completers from Mossman State High School were engaged in education, training or employment in the year after they completed school.



Of the 46 respondents, 34.8% continued in education and training. The most common study destination was apprenticeship.



A further 60.9% transitioned directly into paid employment only.

All Year 12 completers were assigned to a *main destination*. Respondents who were both studying and working are reported as being in education or training, including apprentices and trainees.

#### **Engagement over time**



#### Main Destination in 2023