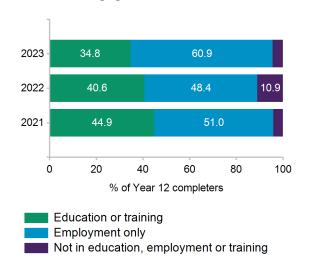

#### Post-school destinations

In 2023, 95.7% of Year 12 completers from Mossman State High School were engaged in education, training or employment in the year after they completed school.

Of the 46 respondents, 34.8% continued in education and training. The most common study destination was apprenticeship.

A further 60.9% transitioned directly into paid employment only.

All Year 12 completers were assigned to a *main destination*. Respondents who were both studying and working are reported as being in education or training, including apprentices and trainees.

#### **Engagement over time**